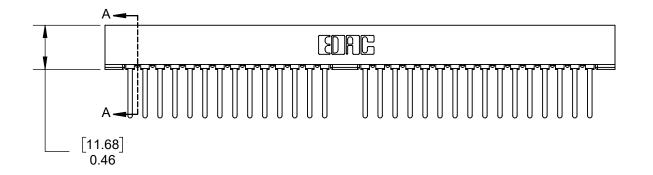

ISSUE NUMBER

ORIGINAL

**Mounting Option** 

Ø.156" (Ø3.96mm) Mounting Holes

## **Contact Detail**

527 - P.C Tail .046 x .013 (1.17 x 0.33)







SECTION A-A SCALE 1:1

## 310 SERIES CARD EDGE CONNECTOR

YOUR CONNECTION TO QUALITY & SERVICE

**EDAC INC** TORONTO, ONTARIO CANADA

THESE DRAWINGS AND SPECIFICATIONS ARE THE PROPERTY OF EDAC INC., AND SHALL NOT BE REPRODUCED, OR COPIED OR USED AS THE BASIS FOR THE MANUFACTURE OR SALE OF APPARATUS WITHOUT WRITTEN PERMISSION.

| DRAWN: W.TU     | DATE: 2020-03-25 |
|-----------------|------------------|
| CHECKED:        | DATE:            |
| PART NUMBER     |                  |
| 310-030-541-101 | SHEET 1 OF 1     |

DRAWING NUMBER ISSUE 1 310 ASSEMBLY