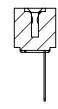

## **Contact Detail**

527 - P.C Tail .046 x .013 (1.17 x 0.33)

SECTION A-A SCALE 1:1