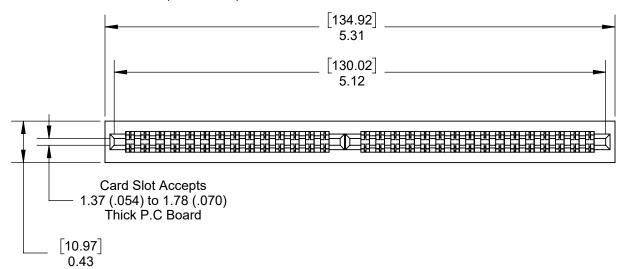

ISSUE NUMBER

ORIGINAL

**Mounting Option** 

Ø.156" (Ø3.96mm) Mounting Holes

## **Contact Detail**

527 - P.C Tail .046 x .013 (1.17 x 0.33)







SECTION A-A SCALE 1:1

## 310 SERIES CARD EDGE CONNECTOR

YOUR CONNECTION TO QUALITY & SERVICE

**EDAC INC** TORONTO, ONTARIO CANADA

THESE DRAWINGS AND SPECIFICATIONS ARE THE PROPERTY OF EDAC INC., AND SHALL NOT BE REPRODUCED, OR COPIED OR USED AS THE BASIS FOR THE MANUFACTURE OR SALE OF APPARATUS WITHOUT WRITTEN PERMISSION.

| DRAWN: W.TU     | DATE: 2020-03-25 |
|-----------------|------------------|
| CHECKED:        | DATE:            |
| PART NUMBER     |                  |
| 310-030-541-101 | SHEET 1 OF 1     |

DRAWING NUMBER ISSUE 1 310 ASSEMBLY