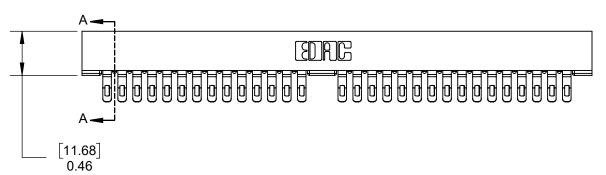

THIS IS A C.A.D. GENERATED DRAWING **Mounting Option** DO NOT MAKE MANUAL REVISIONS TO MASTER. Ø.156" (Ø3.96mm) Mounting Holes **Contact Detail** 

ISSUE NUMBER

ORIGINAL

**SECTION A-A** SCALE 1:1

| 310 SERIES | CARD | <b>FDGF</b> | <b>CONNECTOR</b> |
|------------|------|-------------|------------------|
|            |      |             |                  |