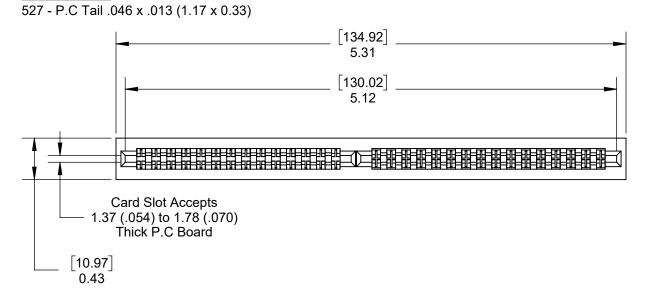

THIS IS A C.A.D. GENERATED DRAWING **Mounting Option** DO NOT MAKE MANUAL REVISIONS TO MASTER. Ø.156" (Ø3.96mm) Mounting Holes **Contact Detail** 

ISSUE NUMBER

ORIGINAL

**SECTION A-A** SCALE 1:1

| 310 SERIES | CARD | <b>FDGF</b> | <b>CONNECTOR</b> |
|------------|------|-------------|------------------|
|            |      |             |                  |