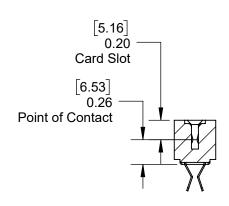

THIS IS A C.A.D. GENERATED DRAWING **Mounting Option** DO NOT MAKE MANUAL REVISIONS TO MASTER. Ø.156" (Ø3.96mm) Mounting Holes **Contact Detail** 

ISSUE NUMBER

ORIGINAL

**SECTION A-A** SCALE 1:1

| 310 SERIES | CARD | <b>FDGF</b> | <b>CONNECTOR</b> |
|------------|------|-------------|------------------|
|            |      |             |                  |