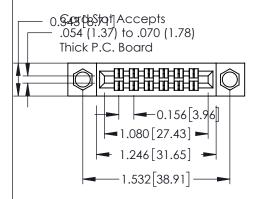

**Mounting Option** 

**Contact Detail** 

04-.156 (3.96) Dia. Mounting Holes

520-P.C. Tail .046x.013(1.17x0.33) - Tail LG.=.213(5.41) .156 [3.96] Contact Spacing x .140 [3.56] Row Spacing

1





**See Accompanying Page for: Mounting Options** 

| 305 / 315 / 355 Card Edge Connector |
|-------------------------------------|
| Part Number: 315-012-520-204        |

YOUR CONNECTION TO QUALITY & SERVICE

CANADA

| ACAD REFERENCE NO | . 305 ENG MASTER  |
|-------------------|-------------------|
| DRAWN: J.LEE      | DATE: SEPT. 21/09 |
| CHECKED:          | DATE:             |
| SCALE: NTS        | SHEET 1 OF 2      |
| DRAWING NUMBER    | ISSUE             |
| 305 Assembly      | 1                 |

0.090[2.29] Point of Contact

0.295[7.49] Card Slot