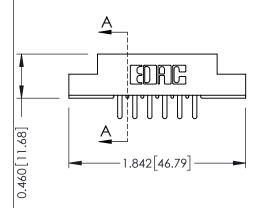

**Mounting Option** 

**Contact Detail** 

04-.156 (3.96) Dia. Mounting Holes

520-P.C. Tail .046x.013(1.17x0.33) - Tail LG.=.213(5.41) .156 [3.96] Contact Spacing x .140 [3.56] Row Spacing

1

**See Accompanying Page for: Mounting Options** 