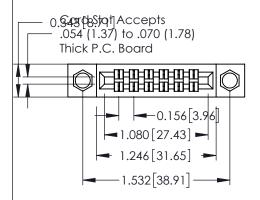

**Mounting Option** 

**Contact Detail** 

04-.156 (3.96) Dia. Mounting Holes

521-P.C. Tail .037x.013(0.94x0.33) - Tail LG.=.125(3.18) .156 [3.96] Contact Spacing x .140 [3.56] Row Spacing

1

**See Accompanying Page for: Mounting Options** 