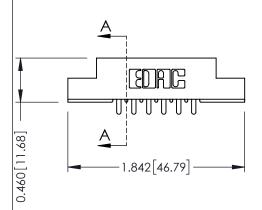

**Mounting Option** 

**Contact Detail** 

04-.156 (3.96) Dia. Mounting Holes

521-P.C. Tail .037x.013(0.94x0.33) - Tail LG.=.125(3.18) .156 [3.96] Contact Spacing x .140 [3.56] Row Spacing

1

**See Accompanying Page for: Mounting Options** 