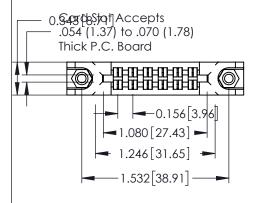

Mounting Option
78-In-Line Card Guides

**Contact Detail** 

521-P.C. Tail .037x.013(0.94x0.33) - Tail LG.=.125(3.18) .156 [3.96] Contact Spacing x .140 [3.56] Row Spacing THIS IS A C.A.D. GENERATED DRAWING

1220F NOWBER

0.295[7.49] Card Slot

SECTION A-A

ORIGINAL

See Accompanying Page for:
Mounting Options

|        | 0.090 [2.29]<br>Point of Contact  |
|--------|-----------------------------------|
| - / 21 | ACAD REFERENCE NO. 305 ENG MASTER |

| 305 / 315 / 355 Card Edge Connector<br>Part Number: 315-012-521-278                                                                                                           |                                  | ACAD REFERENCE NO. 305 ENG MASTER |             |                          |   |
|-------------------------------------------------------------------------------------------------------------------------------------------------------------------------------|----------------------------------|-----------------------------------|-------------|--------------------------|---|
|                                                                                                                                                                               |                                  | DRAWN:                            | J.LEE       | DATE: <b>SEPT. 21/09</b> |   |
| Part Number, 515-012-521-2/6                                                                                                                                                  | CHECKED:                         |                                   | DATE:       |                          |   |
| EDAC INC TORONTO, ONTARIO CANADA  CANADA  THESE DRAWINGS AND SPECIFICATIONS ARE THE PROPERTY OF EDAC INC.,AND SHALL NOT BE REPRODUCED,OR COPIED OR LISED AS THE BASIS FOR THE | SCALE:                           | NTS                               | SHEET       | 1 OF 2                   |   |
|                                                                                                                                                                               | DRAWING                          | NUMBER                            |             | ISSUE                    |   |
| YOUR CONNECTION TO QUALITY & SERVICE                                                                                                                                          | MANUFACTURE OR SALE OF APPARATUS | 30                                | 05 Assembly |                          | 1 |