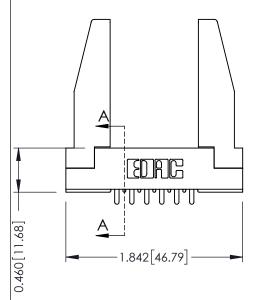

| 305 / 315 / 355 Card Edge Connector<br>Part Number: 315-012-521-278                                                                                                           |                                  | ACAD REFERENCE NO. 305 ENG MASTER |             |                          |   |
|-------------------------------------------------------------------------------------------------------------------------------------------------------------------------------|----------------------------------|-----------------------------------|-------------|--------------------------|---|
|                                                                                                                                                                               |                                  | DRAWN:                            | J.LEE       | DATE: <b>SEPT. 21/09</b> |   |
| Part Number, 515-012-521-2/6                                                                                                                                                  | CHECKED:                         |                                   | DATE:       |                          |   |
| EDAC INC TORONTO, ONTARIO CANADA  CANADA  THESE DRAWINGS AND SPECIFICATIONS ARE THE PROPERTY OF EDAC INC.,AND SHALL NOT BE REPRODUCED,OR COPIED OR LISED AS THE BASIS FOR THE | SCALE:                           | NTS                               | SHEET       | 1 OF 2                   |   |
|                                                                                                                                                                               | DRAWING                          | NUMBER                            |             | ISSUE                    |   |
| YOUR CONNECTION TO QUALITY & SERVICE                                                                                                                                          | MANUFACTURE OR SALE OF APPARATUS | 30                                | 05 Assembly |                          | 1 |