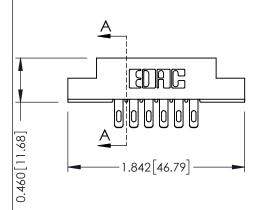

**Mounting Option** 

**Contact Detail** 

04-.156 (3.96) Dia. Mounting Holes

555-Extender Board Bend (Code 500 Contacts) .156 [3.96] Contact Spacing x .140 [3.56] Row Spacing





**See Accompanying Page for: Mounting Options** 

305 / 315 / 355 Card Edge Connector Part Number: 315-012-555-204

YOUR CONNECTION TO QUALITY & SERVICE

| ACAD REFERENCE NO. 305 ENG MASTER |                   |
|-----------------------------------|-------------------|
| DRAWN: J.LEE                      | DATE: SEPT. 21/09 |
| CHECKED:                          | DATE:             |
| SCALE: NTS                        | SHEET 1 OF 2      |
| DRAWING NUMBER                    | ISSUE             |
| 305 Assembly                      | 1                 |

0.295[7.49] Card Slot 0.090[2.29] Point of Contact