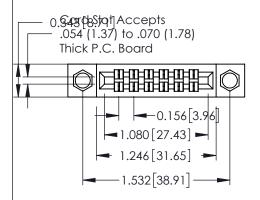

**Mounting Option** 

**Contact Detail** 

04-.156 (3.96) Dia. Mounting Holes

555-Extender Board Bend (Code 500 Contacts) .156 [3.96] Contact Spacing x .140 [3.56] Row Spacing

**See Accompanying Page for: Mounting Options** 