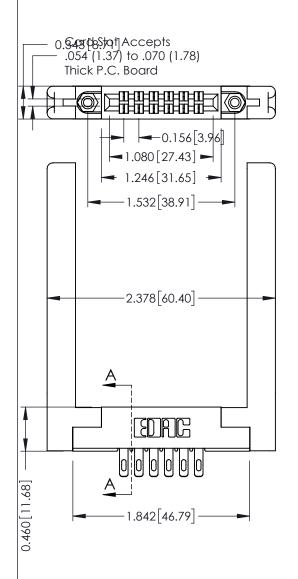

Mounting Option
58-.468 (11.89) Offset Card Guides

**Contact Detail** 

555-Extender Board Bend (Code 500 Contacts)
.156 [3.96] Contact Spacing x .140 [3.56] Row Spacing

THIS IS A C.A.D. GENERATED DRAWING DO NOT MAKE MANUAL REVISIONS TO MAS

DRAWN: J.LEE DATE: SEPT. 21/09

CHECKED: DATE:

SCALE: NTS SHEET 1 OF 2

DRAWING NUMBER ISSUE

0.295[7.49] Card Slot

305 Assembly 1

0.090 [2.29] Point of Contact

305 ENG MASTER