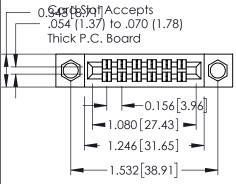

**Mounting Option** 

**Contact Detail** 

04-.156 (3.96) Dia. Mounting Holes

556-Extender Board Bend (Code 520 Contacts) .156 [3.96] Contact Spacing x .140 [3.56] Row Spacing

**See Accompanying Page for: Mounting Options** 