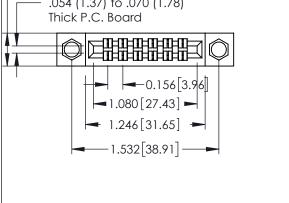

**Mounting Option** 

**Contact Detail** 

04-.156 (3.96) Dia. Mounting Holes

556-Extender Board Bend (Code 520 Contacts) .156 [3.96] Contact Spacing x .140 [3.56] Row Spacing

**See Accompanying Page for: Mounting Options** 