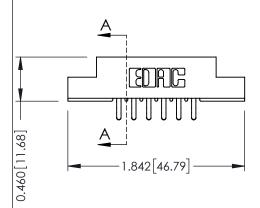

**Mounting Option** 

**Contact Detail** 

04-.156 (3.96) Dia. Mounting Holes

556-Extender Board Bend (Code 520 Contacts) .156 [3.96] Contact Spacing x .140 [3.56] Row Spacing





**See Accompanying Page for: Mounting Options** 

| 305 / 315 / 355 Card Edge Connector |
|-------------------------------------|
| Part Number: 315-012-556-204        |

YOUR CONNECTION TO QUALITY & SERVICE

|   | ACAD REFERENCE NO | . 305 ENG MASTER         |
|---|-------------------|--------------------------|
|   | DRAWN: J.LEE      | DATE: <b>SEPT. 21/09</b> |
|   | CHECKED:          | DATE:                    |
|   | SCALE: NTS        | SHEET 1 OF 2             |
| ) | DRAWING NUMBER    | ISSUE                    |
|   |                   | _                        |

305 Assembly



0.295[7.49] Card Slot 0.090[2.29] Point of Contact