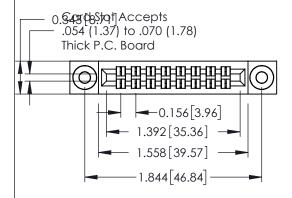

**Mounting Option** 

**Contact Detail** 

03-.116 (2.95) I.D. Floating Eyelets

500-Wire Hole .087x.013(2.21x0.33) - Tail LG.=.282(7.16) .156 [3.96] Contact Spacing x .140 [3.56] Row Spacing







**See Accompanying Page for: Mounting Options** 

| 305 / 315 / 355 Card Edge Connector |
|-------------------------------------|
| Part Number: 315-016-500-203        |

YOUR CONNECTION TO QUALITY & SERVICE

| ACAD REFERENCE NO | . 305 ENG MASTER  |
|-------------------|-------------------|
| DRAWN: J.LEE      | DATE: SEPT. 21/09 |
| CHECKED:          | DATE:             |
| SCALE: NTS        | SHEET 1 OF 2      |
| DRAWING NUMBER    | ISSUE             |

0.295[7.49] Card Slot

305 Assembly

0.090[2.29] Point of Contact