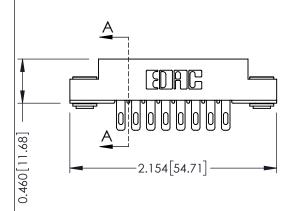

**Mounting Option** 

**Contact Detail** 

03-.116 (2.95) I.D. Floating Eyelets

500-Wire Hole .087x.013(2.21x0.33) - Tail LG.=.282(7.16) .156 [3.96] Contact Spacing x .140 [3.56] Row Spacing

**See Accompanying Page for: Mounting Options** 