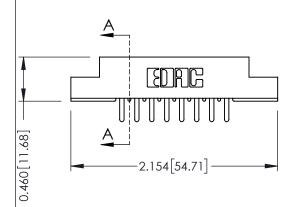

**Mounting Option** 

Contact Detail

02-.128 (3.25) Dia. Mounting Holes

520-P.C. Tail .046x.013(1.17x0.33) - Tail LG.=.213(5.41) .156 [3.96] Contact Spacing x .140 [3.56] Row Spacing

THIS IS A C.A.D. GENERATED DRAWING DO NOT MAKE MANUAL REVISIONS TO MASTER, ISSUE NUMBE