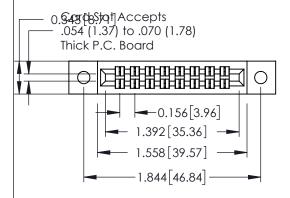

ORIGI

0.295[7.49] Card Slot

See Accompanying Page for:
Mounting Options

| 0.090 [2.29] Point of Contact |
|-------------------------------|
|-------------------------------|

| 305 / 315 / 355 Card Edge Connector<br>Part Number: 315-016-520-202 |                                                                                                                                                            | ACAD REFERENCE NO. 305 ENG MASTER |             |                          |        |
|---------------------------------------------------------------------|------------------------------------------------------------------------------------------------------------------------------------------------------------|-----------------------------------|-------------|--------------------------|--------|
|                                                                     |                                                                                                                                                            | DRAWN:                            | J.LEE       | DATE: <b>SEPT. 21/09</b> |        |
|                                                                     |                                                                                                                                                            | CHECKED                           | :           | DATE:                    |        |
| EDAC INC                                                            | TORONTO, ONTARIO CANADA  ARE THE PROPERTY OF EDAC INC.,AND SHALL NOT BE REPRODUCED,OR COPIED OR USED AS THE BASIS FOR THE MANUFACTURE OR SALE OF APPARATUS | SCALE:                            | NTS         | SHEET                    | 1 OF 2 |
| CANADA CANADA                                                       |                                                                                                                                                            | DRAWING                           | NUMBER      |                          | ISSUE  |
|                                                                     |                                                                                                                                                            | 30                                | 05 Assembly |                          | 1      |