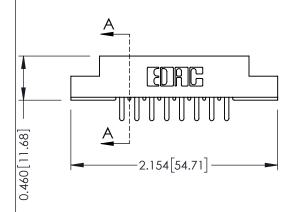

**Mounting Option** 

**Contact Detail** 

07-M3-0.5 Metric Threaded Inserts

520-P.C. Tail .046x.013(1.17x0.33) - Tail LG.=.213(5.41) .156 [3.96] Contact Spacing x .140 [3.56] Row Spacing

**See Accompanying Page for: Mounting Options** 