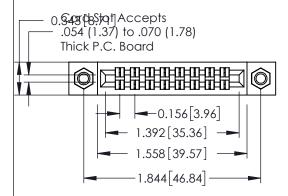

**Mounting Option** 

**Contact Detail** 

07-M3-0.5 Metric Threaded Inserts

520-P.C. Tail .046x.013(1.17x0.33) - Tail LG.=.213(5.41) .156 [3.96] Contact Spacing x .140 [3.56] Row Spacing







**See Accompanying Page for: Mounting Options** 

| 305 / 315 / 355 Card Edge Connector |
|-------------------------------------|
| Part Number: 315-016-520-207        |

YOUR CONNECTION TO QUALITY & SERVICE

|   | ACAD REFERENCE NO | . 305 ENG MASTER  |
|---|-------------------|-------------------|
|   | DRAWN: J.LEE      | DATE: SEPT. 21/09 |
|   | CHECKED:          | DATE:             |
|   | SCALE: NTS        | SHEET 1 OF 2      |
| ) | DRAWING NUMBER    | ISSUE             |
|   | 305 Assembly      | 1                 |

0.090[2.29] Point of Contact

0.295[7.49] Card Slot