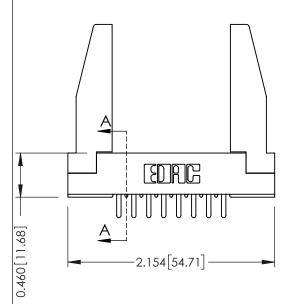

Mounting Option
78-In-Line Card Guides

**Contact Detail** 

520-P.C. Tail .046x.013(1.17x0.33) - Tail LG.=.213(5.41) .156 [3.96] Contact Spacing x .140 [3.56] Row Spacing

THIS IS A C.A.D. GENERATED DRAWING DO NOT MAKE MANUAL REVISIONS TO MASTER.