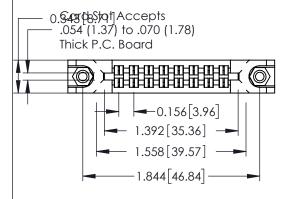

Mounting Option
78-In-Line Card Guides

**Contact Detail** 

520-P.C. Tail .046x.013(1.17x0.33) - Tail LG.=.213(5.41) .156 [3.96] Contact Spacing x .140 [3.56] Row Spacing

THIS IS A C.A.D. GENERATED DRAWING DO NOT MAKE MANUAL REVISIONS TO MASTER.

ISSUE NUM

0.295[7.49] Card Slot

**A-A** NC

See Accompanying Page for:
Mounting Options

|  | 0.090[2.29]<br>Point of Contact |  |
|--|---------------------------------|--|
|  |                                 |  |