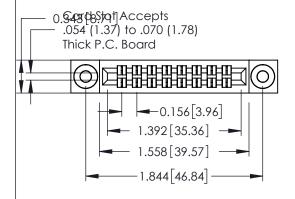

**Mounting Option** 

**Contact Detail** 

03-.116 (2.95) I.D. Floating Eyelets

555-Extender Board Bend (Code 500 Contacts) .156 [3.96] Contact Spacing x .140 [3.56] Row Spacing

**See Accompanying Page for: Mounting Options** 