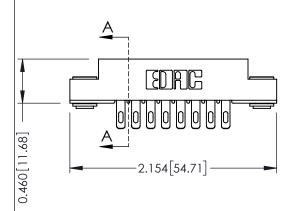

**Mounting Option** 

**Contact Detail** 

03-.116 (2.95) I.D. Floating Eyelets

555-Extender Board Bend (Code 500 Contacts) .156 [3.96] Contact Spacing x .140 [3.56] Row Spacing





**See Accompanying Page for: Mounting Options** 

| 305 / 315 / 355 ( | Card Edge Connector |
|-------------------|---------------------|
| Part Number: 31   | 5-016-555-203       |

YOUR CONNECTION TO QUALITY & SERVICE

CANADA

|   | ACAD REFERENCE NO | . 305 ENG MASTER  |
|---|-------------------|-------------------|
|   | DRAWN: J.LEE      | DATE: SEPT. 21/09 |
|   | CHECKED:          | DATE:             |
|   | SCALE: NTS        | SHEET 1 OF 2      |
| ) | DRAWING NUMBER    | ISSUE             |

305 Assembly

0.090[2.29] Point of Contact

0.295[7.49] Card Slot

SECTION A-A