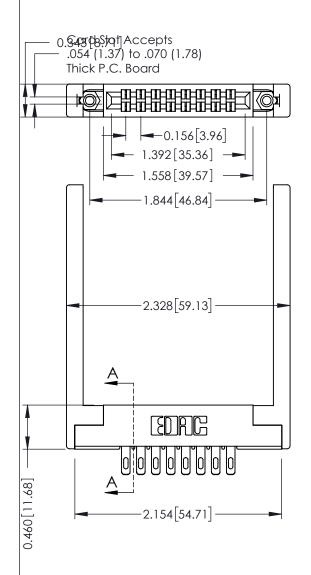

Mounting Option 68-.344 (8.74) Offset Card Guides **Contact Detail** 

555-Extender Board Bend (Code 500 Contacts) .156 [3.96] Contact Spacing x .140 [3.56] Row Spacing THIS IS A C.A.D. GENERATED DRAWING

ISSUE NUMBER

ORIGINAL

305 / 315 / 355 Card Edge Connector Part Number: 315-016-555-268

TIONS SCAL
C.,AND
COPIED DRAVE

DRAWN: J.LEE DATE: SEPT. 21/09

CHECKED: DATE:

SCALE: NTS SHEET 1 OF 2

0.090 [2.29] Point of Contact

305 ENG MASTER

0.295[7.49] Card Slot A-A

SECTION

305 Assembly

See Accompanying Page for:

Mounting Options

EDAC INC
TORONTO, ONTARIO
CANADA
YOUR CONNECTION TO QUALITY & SERVICE