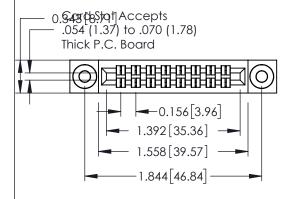

**Mounting Option** 

**Contact Detail** 

03-.116 (2.95) I.D. Floating Eyelets

556-Extender Board Bend (Code 520 Contacts) .156 [3.96] Contact Spacing x .140 [3.56] Row Spacing

**See Accompanying Page for: Mounting Options** 

0.295[7.49] Card Slot

305 Assembly

0.090 [2.29] Point of Contact