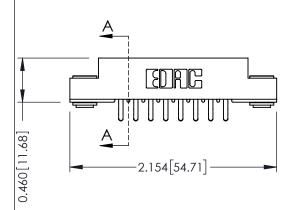

**Mounting Option** 

**Contact Detail** 

03-.116 (2.95) I.D. Floating Eyelets

556-Extender Board Bend (Code 520 Contacts) .156 [3.96] Contact Spacing x .140 [3.56] Row Spacing

**See Accompanying Page for: Mounting Options** 