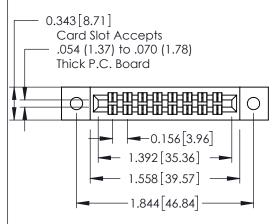

## **Mounting Option**

**Contact Detail** 

12-.128 (3.25) Dia. Side Mounting Holes

556-Extender Board Bend (Code 520 Contacts) .156 [3.96] Contact Spacing x .140 [3.56] Row Spacing

THIS IS A C.A.D. GENERATED DRAWING DO NOT MAKE MANUAL REVISIONS TO MASTER.

ISSUE NUMBER

ORIGINAL

1

**See Accompanying Page for: Mounting Options** 

| 305 / 315 / 355 Card Edge Connector |
|-------------------------------------|
| Part Number: 315-016-556-212        |

YOUR CONNECTION TO QUALITY & SERVICE