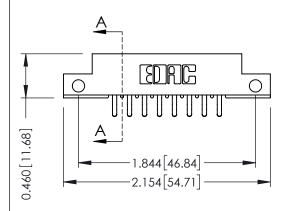

## **Mounting Option**

**Contact Detail** 

12-.128 (3.25) Dia. Side Mounting Holes

556-Extender Board Bend (Code 520 Contacts) .156 [3.96] Contact Spacing x .140 [3.56] Row Spacing

THIS IS A C.A.D. GENERATED DRAWING DO NOT MAKE MANUAL REVISIONS TO MASTER.

ISSUE NUMBER

ORIGINAL

1

**See Accompanying Page for: Mounting Options** 

| 305 / 315 / 355 Card Edge Connector |
|-------------------------------------|
| Part Number: 315-016-556-212        |

YOUR CONNECTION TO QUALITY & SERVICE