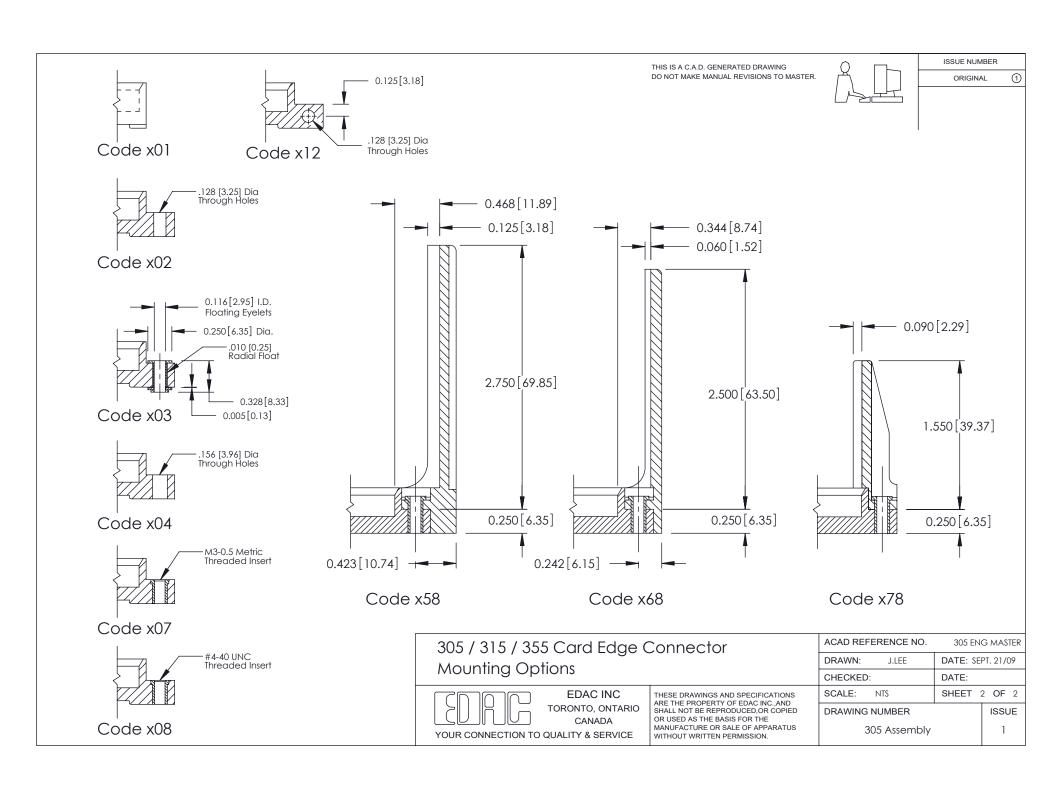

## **Mounting Option**

**Contact Detail** 

12-.128 (3.25) Dia. Side Mounting Holes

556-Extender Board Bend (Code 520 Contacts) .156 [3.96] Contact Spacing x .140 [3.56] Row Spacing

THIS IS A C.A.D. GENERATED DRAWING DO NOT MAKE MANUAL REVISIONS TO MASTER.

ISSUE NUMBER

ORIGINAL

1

**See Accompanying Page for: Mounting Options** 

| 305 / 315 / 355 Card Edge Connector |
|-------------------------------------|
| Part Number: 315-016-556-212        |

YOUR CONNECTION TO QUALITY & SERVICE

**EDAC INC** TORONTO, ONTARIO CANADA

THESE DRAWINGS AND SPECIFICATIONS ARE THE PROPERTY OF EDAC INC.,AND SHALL NOT BE REPRODUCED,OR COPIED OR USED AS THE BASIS FOR THE MANUFACTURE OR SALE OF APPARATUS WITHOUT WRITTEN PERMISSION.

| ACAD REFERENCE NO. | 305 ENG MASTER    |
|--------------------|-------------------|
| DRAWN: J.LEE       | DATE: SEPT. 21/09 |
| CHECKED:           | DATE:             |
| SCALE: NTS         | SHEET 1 OF 2      |
| DRAWING NUMBER     | ISSUE             |
| 305 Assembly       | 1                 |

0.090 [2.29]

Point of Contact