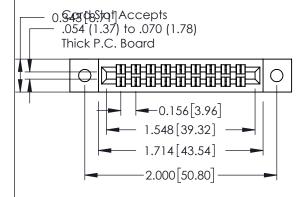

**Mounting Option** 

**Contact Detail** 

02-.128 (3.25) Dia. Mounting Holes

500-Wire Hole .087x.013(2.21x0.33) - Tail LG.=.282(7.16) .156 [3.96] Contact Spacing x .140 [3.56] Row Spacing

**See Accompanying Page for: Mounting Options** 