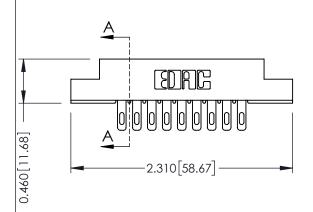

**Mounting Option** 

**Contact Detail** 

02-.128 (3.25) Dia. Mounting Holes

500-Wire Hole .087x.013(2.21x0.33) - Tail LG.=.282(7.16) .156 [3.96] Contact Spacing x .140 [3.56] Row Spacing





**See Accompanying Page for: Mounting Options** 

| 305 / 315 / 355 Card Edge Connector |
|-------------------------------------|
| Part Number: 315-018-500-202        |

YOUR CONNECTION TO QUALITY & SERVICE

| ACAD REFERENCE NO | . 305 ENG MASTER  |
|-------------------|-------------------|
| DRAWN: J.LEE      | DATE: SEPT. 21/09 |
| CHECKED:          | DATE:             |
| SCALE: NTS        | SHEET 1 OF 2      |
| DRAWING NUMBER    | ISSUE             |
| 305 Assembly      | 1                 |

0.090[2.29] Point of Contact

0.295[7.49] Card Slot

SECTION A-A