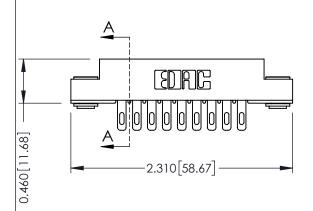

**Mounting Option** 

**Contact Detail** 

03-.116 (2.95) I.D. Floating Eyelets

500-Wire Hole .087x.013(2.21x0.33) - Tail LG.=.282(7.16) .156 [3.96] Contact Spacing x .140 [3.56] Row Spacing





**See Accompanying Page for: Mounting Options** 

| 305 / 315 / 355 Card Edge Connector |
|-------------------------------------|
| Part Number: 315-018-500-203        |

YOUR CONNECTION TO QUALITY & SERVICE

CANADA

| E DRAWINGS AND SPECIFICATIONS |
|-------------------------------|
| THE PROPERTY OF EDAC INC.,AND |
| NOT BE REPRODUCED, OR COPIED  |
| SED AS THE BASIS FOR THE      |
| FACTURE OR SALE OF APPARATUS  |
| OUT WRITTEN PERMISSION.       |

|   | ACAD REFERENCE NO | . 305 ENG MASTER  |
|---|-------------------|-------------------|
|   | DRAWN: J.LEE      | DATE: SEPT. 21/09 |
|   | CHECKED:          | DATE:             |
|   | SCALE: NTS        | SHEET 1 OF 2      |
| 0 | DRAWING NUMBER    | ISSUE             |
|   | 305 Assembly      | 1                 |

0.090[2.29] Point o