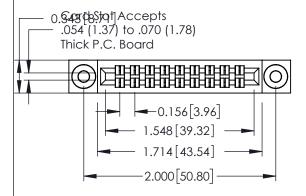

**Mounting Option** 

**Contact Detail** 

03-.116 (2.95) I.D. Floating Eyelets

500-Wire Hole .087x.013(2.21x0.33) - Tail LG.=.282(7.16) .156 [3.96] Contact Spacing x .140 [3.56] Row Spacing

**See Accompanying Page for: Mounting Options** 