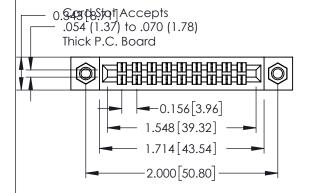

**Mounting Option** 

**Contact Detail** 

07-M3-0.5 Metric Threaded Inserts

500-Wire Hole .087x.013(2.21x0.33) - Tail LG.=.282(7.16) .156 [3.96] Contact Spacing x .140 [3.56] Row Spacing

**See Accompanying Page for: Mounting Options** 