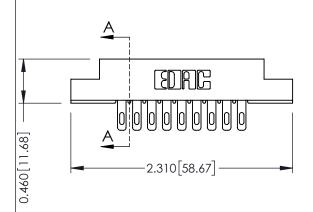

**Mounting Option** 

**Contact Detail** 

07-M3-0.5 Metric Threaded Inserts

500-Wire Hole .087x.013(2.21x0.33) - Tail LG.=.282(7.16) .156 [3.96] Contact Spacing x .140 [3.56] Row Spacing







**See Accompanying Page for: Mounting Options** 

| 305 / 315 / 355 Card Edge Connector |
|-------------------------------------|
| Part Number: 315-018-500-207        |

YOUR CONNECTION TO QUALITY & SERVICE

|   | ACAD REFERENCE NO | . 305 ENG MASTER  |
|---|-------------------|-------------------|
|   | DRAWN: J.LEE      | DATE: SEPT. 21/09 |
|   | CHECKED:          | DATE:             |
|   | SCALE: NTS        | SHEET 1 OF 2      |
| ) | DRAWING NUMBER    | ISSUE             |
|   | 005 4             | ,                 |

0.295[7.49] Card Slot

305 Assembly

0.090[2.29] Point of Contact

SECTION A-A