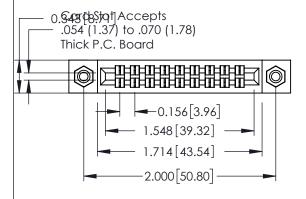

**Mounting Option** 

08-#4-40 Unified Threaded Inserts

**Contact Detail** 

520-P.C. Tail .046x.013(1.17x0.33) - Tail LG.=.213(5.41) .156 [3.96] Contact Spacing x .140 [3.56] Row Spacing

**See Accompanying Page for: Mounting Options** 