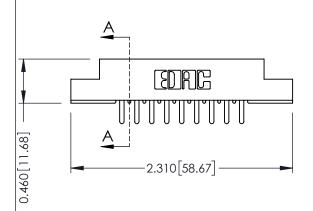

**Mounting Option** 

08-#4-40 Unified Threaded Inserts

**Contact Detail** 

520-P.C. Tail .046x.013(1.17x0.33) - Tail LG.=.213(5.41) .156 [3.96] Contact Spacing x .140 [3.56] Row Spacing

**See Accompanying Page for: Mounting Options** 