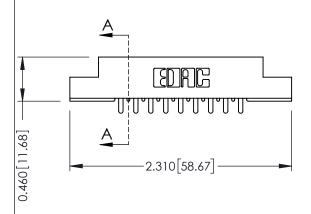

**Mounting Option** 

**Contact Detail** 

02-.128 (3.25) Dia. Mounting Holes

521-P.C. Tail .037x.013(0.94x0.33) - Tail LG.=.125(3.18) .156 [3.96] Contact Spacing x .140 [3.56] Row Spacing

**See Accompanying Page for: Mounting Options** 