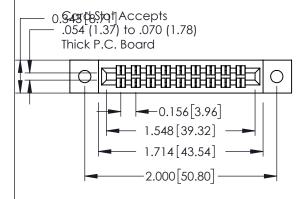

**Mounting Option** 

**Contact Detail** 

02-.128 (3.25) Dia. Mounting Holes

521-P.C. Tail .037x.013(0.94x0.33) - Tail LG.=.125(3.18) .156 [3.96] Contact Spacing x .140 [3.56] Row Spacing

**See Accompanying Page for: Mounting Options** 

0.090[2.29] Point of Contact

0.295[7.49] Card Slot