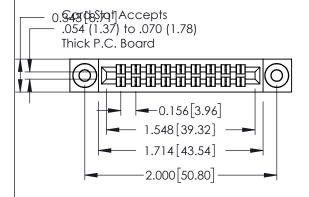

**Mounting Option** 

**Contact Detail** 

03-.116 (2.95) I.D. Floating Eyelets

521-P.C. Tail .037x.013(0.94x0.33) - Tail LG.=.125(3.18) .156 [3.96] Contact Spacing x .140 [3.56] Row Spacing

1

**See Accompanying Page for: Mounting Options** 

0.090[2.29] Point of Contact

0.295[7.49] Card Slot