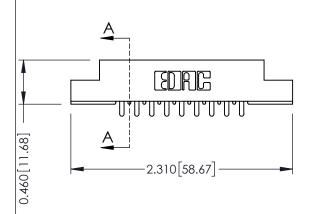

**Mounting Option** 

**Contact Detail** 

04-.156 (3.96) Dia. Mounting Holes

521-P.C. Tail .037x.013(0.94x0.33) - Tail LG.=.125(3.18) .156 [3.96] Contact Spacing x .140 [3.56] Row Spacing

**See Accompanying Page for: Mounting Options** 