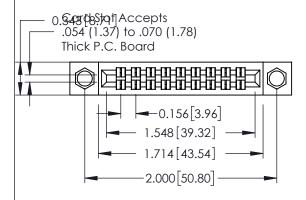

**Mounting Option** 

**Contact Detail** 

04-.156 (3.96) Dia. Mounting Holes

521-P.C. Tail .037x.013(0.94x0.33) - Tail LG.=.125(3.18) .156 [3.96] Contact Spacing x .140 [3.56] Row Spacing

**See Accompanying Page for: Mounting Options** 

0.090[2.29] Point of Contact

0.295[7.49] Card Slot