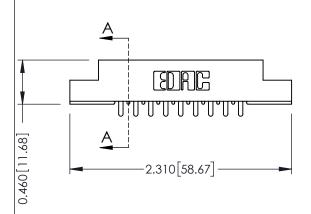

**Mounting Option** 

**Contact Detail** 

07-M3-0.5 Metric Threaded Inserts

521-P.C. Tail .037x.013(0.94x0.33) - Tail LG.=.125(3.18) .156 [3.96] Contact Spacing x .140 [3.56] Row Spacing

**See Accompanying Page for: Mounting Options** 