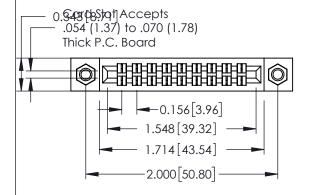

**Mounting Option** 

**Contact Detail** 

07-M3-0.5 Metric Threaded Inserts

521-P.C. Tail .037x.013(0.94x0.33) - Tail LG.=.125(3.18) .156 [3.96] Contact Spacing x .140 [3.56] Row Spacing

**See Accompanying Page for: Mounting Options** 

0.090[2.29] Point of Contact

0.295[7.49] Card Slot