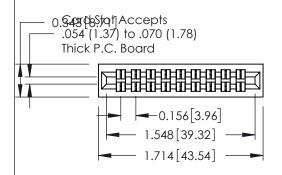

**Mounting Option** 01-No Mounting Lugs **Contact Detail** 

555-Extender Board Bend (Code 500 Contacts) .156 [3.96] Contact Spacing x .140 [3.56] Row Spacing

1

**See Accompanying Page for: Mounting Options** 