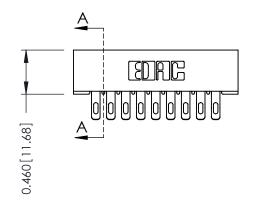

**Mounting Option** 01-No Mounting Lugs **Contact Detail** 

555-Extender Board Bend (Code 500 Contacts) .156 [3.96] Contact Spacing x .140 [3.56] Row Spacing

1





**See Accompanying Page for: Mounting Options** 

| 305 / 315 / 355 Card Edge Con | nector |
|-------------------------------|--------|
| Part Number: 315-018-555-201  |        |

YOUR CONNECTION TO QUALITY & SERVICE

CANADA

|   | ACAD REFERENCE NO | 305 ENG MASTER           |
|---|-------------------|--------------------------|
|   | DRAWN: J.LEE      | DATE: <b>SEPT. 21/09</b> |
|   | CHECKED:          | DATE:                    |
|   | SCALE: NTS        | SHEET 1 OF 2             |
| 0 | DRAWING NUMBER    | ISSUE                    |
|   | 305 Assembly      | 1                        |

0.090[2.29] Point of Contact

0.295[7.49] Card Slot

SECTION A-A