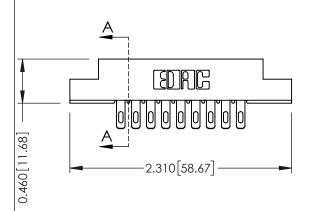

**Mounting Option** 

**Contact Detail** 

08-#4-40 Unified Threaded Inserts

555-Extender Board Bend (Code 500 Contacts) .156 [3.96] Contact Spacing x .140 [3.56] Row Spacing





**See Accompanying Page for: Mounting Options** 

| 305 / 315 / 355 Card Edge Connector |
|-------------------------------------|
| Part Number: 315-018-555-208        |

YOUR CONNECTION TO QUALITY & SERVICE

|   | ACAD REFERENCE NO | 305 ENG MASTER    |
|---|-------------------|-------------------|
|   | DRAWN: J.LEE      | DATE: SEPT. 21/09 |
|   | CHECKED:          | DATE:             |
|   | SCALE: NTS        | SHEET 1 OF 2      |
| ) | DRAWING NUMBER    | ISSUE             |
|   | 305 Assembly      | 1                 |

0.090[2.29] Point of Contact

0.295[7.49] Card Slot

SECTION A-A