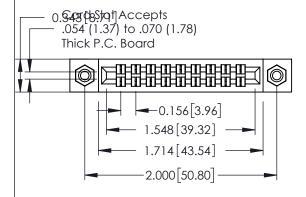

**Mounting Option** 

**Contact Detail** 

08-#4-40 Unified Threaded Inserts

555-Extender Board Bend (Code 500 Contacts) .156 [3.96] Contact Spacing x .140 [3.56] Row Spacing

**See Accompanying Page for: Mounting Options** 