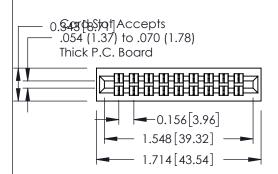

**Mounting Option** 01-No Mounting Lugs **Contact Detail** 

556-Extender Board Bend (Code 520 Contacts) .156 [3.96] Contact Spacing x .140 [3.56] Row Spacing

1





**See Accompanying Page for: Mounting Options** 

| 305 / 315 / 355 Card Edge Connector |
|-------------------------------------|
| Part Number: 315-018-556-201        |

YOUR CONNECTION TO QUALITY & SERVICE

CANADA

|   | ACAD REFERENCE NO | 305 ENG MASTER    |
|---|-------------------|-------------------|
|   | DRAWN: J.LEE      | DATE: SEPT. 21/09 |
|   | CHECKED:          | DATE:             |
|   | SCALE: NTS        | SHEET 1 OF 2      |
| D | DRAWING NUMBER    | ISSUE             |
|   | 305 Assembly      | 1                 |

0.090[2.29] Point of Contact

0.295[7.49] Card Slot