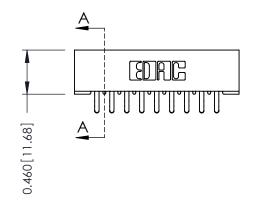

**Mounting Option** 01-No Mounting Lugs **Contact Detail** 

556-Extender Board Bend (Code 520 Contacts) .156 [3.96] Contact Spacing x .140 [3.56] Row Spacing

1

**See Accompanying Page for: Mounting Options** 