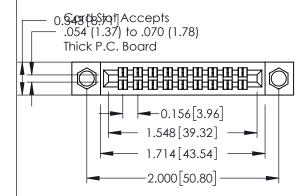

**Mounting Option** 

**Contact Detail** 

04-.156 (3.96) Dia. Mounting Holes

556-Extender Board Bend (Code 520 Contacts) .156 [3.96] Contact Spacing x .140 [3.56] Row Spacing







**See Accompanying Page for: Mounting Options** 

| 305 / 315 / 355 Card Edge Connector |
|-------------------------------------|
| Part Number: 315-018-556-204        |

YOUR CONNECTION TO QUALITY & SERVICE

|   | ACAD REFERENCE NO | 305 ENG MASTER    |
|---|-------------------|-------------------|
|   | DRAWN: J.LEE      | DATE: SEPT. 21/09 |
|   | CHECKED:          | DATE:             |
|   | SCALE: NTS        | SHEET 1 OF 2      |
| ) | DRAWING NUMBER    | ISSUE             |
|   | 305 Assembly      | 1                 |

0.090[2.29] Point of Contact

0.295[7.49] Card Slot