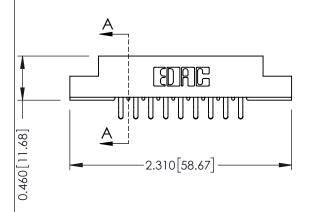

**Mounting Option** 

**Contact Detail** 

04-.156 (3.96) Dia. Mounting Holes

556-Extender Board Bend (Code 520 Contacts) .156 [3.96] Contact Spacing x .140 [3.56] Row Spacing

**See Accompanying Page for: Mounting Options** 