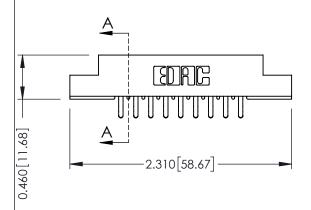

**Mounting Option** 

**Contact Detail** 

07-M3-0.5 Metric Threaded Inserts

556-Extender Board Bend (Code 520 Contacts) .156 [3.96] Contact Spacing x .140 [3.56] Row Spacing

**See Accompanying Page for: Mounting Options** 