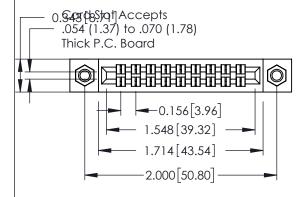

**Mounting Option** 

**Contact Detail** 

07-M3-0.5 Metric Threaded Inserts

556-Extender Board Bend (Code 520 Contacts) .156 [3.96] Contact Spacing x .140 [3.56] Row Spacing

**See Accompanying Page for: Mounting Options** 

0.090[2.29] Point of Contact

0.295[7.49] Card Slot