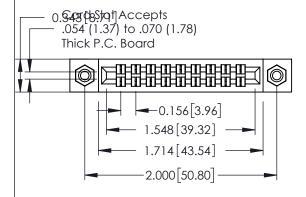

**Mounting Option** 

**Contact Detail** 

08-#4-40 Unified Threaded Inserts

556-Extender Board Bend (Code 520 Contacts) .156 [3.96] Contact Spacing x .140 [3.56] Row Spacing

**See Accompanying Page for: Mounting Options** 