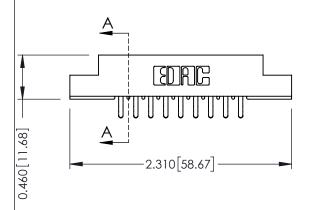

**Mounting Option** 

**Contact Detail** 

08-#4-40 Unified Threaded Inserts

556-Extender Board Bend (Code 520 Contacts) .156 [3.96] Contact Spacing x .140 [3.56] Row Spacing

**See Accompanying Page for: Mounting Options** 