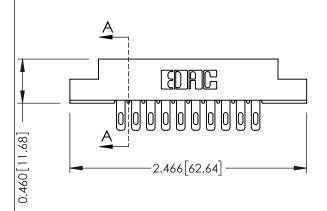

**Mounting Option** 

**Contact Detail** 

04-.156 (3.96) Dia. Mounting Holes

500-Wire Hole .087x.013(2.21x0.33) - Tail LG.=.282(7.16) .156 [3.96] Contact Spacing x .140 [3.56] Row Spacing

1





**See Accompanying Page for: Mounting Options** 

| 305 / 315 / 355 Card Edge Connector |
|-------------------------------------|
| Part Number: 315-020-500-204        |

YOUR CONNECTION TO QUALITY & SERVICE

| ACAD REFERENCE NO | . 305 ENG MASTER  |
|-------------------|-------------------|
| DRAWN: J.LEE      | DATE: SEPT. 21/09 |
| CHECKED:          | DATE:             |
| SCALE: NTS        | SHEET 1 OF 2      |
| DRAWING NUMBER    | ISSUE             |
| 305 Assembly      | 1                 |

0.295[7.49] Card Slot SECTION A-A 0.090[2.29] Point of Contact