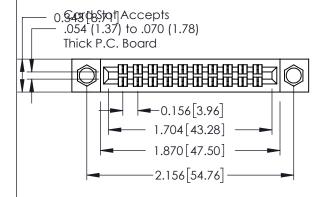

**Mounting Option** 

**Contact Detail** 

04-.156 (3.96) Dia. Mounting Holes

500-Wire Hole .087x.013(2.21x0.33) - Tail LG.=.282(7.16) .156 [3.96] Contact Spacing x .140 [3.56] Row Spacing

1

**See Accompanying Page for: Mounting Options** 