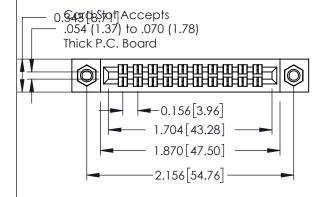

**Mounting Option** 

**Contact Detail** 

07-M3-0.5 Metric Threaded Inserts

500-Wire Hole .087x.013(2.21x0.33) - Tail LG.=.282(7.16) .156 [3.96] Contact Spacing x .140 [3.56] Row Spacing

**See Accompanying Page for: Mounting Options** 