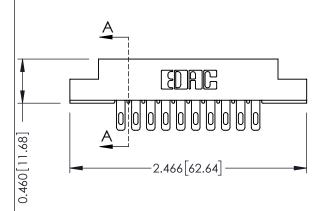

**Mounting Option** 

**Contact Detail** 

07-M3-0.5 Metric Threaded Inserts

500-Wire Hole .087x.013(2.21x0.33) - Tail LG.=.282(7.16) .156 [3.96] Contact Spacing x .140 [3.56] Row Spacing





**See Accompanying Page for: Mounting Options** 

| 305 / 315 / 355 Card | Edge Connector |
|----------------------|----------------|
| Part Number: 315-020 | )-500-207      |

YOUR CONNECTION TO QUALITY & SERVICE

|   | ACAD REFERENCE NO | . 305 ENG MASTER  |
|---|-------------------|-------------------|
|   | DRAWN: J.LEE      | DATE: SEPT. 21/09 |
|   | CHECKED:          | DATE:             |
|   | SCALE: NTS        | SHEET 1 OF 2      |
| ) | DRAWING NUMBER    | ISSUE             |

305 Assembly

0.090[2.29] Point of Contact

0.295[7.49] Card Slot

SECTION A-A