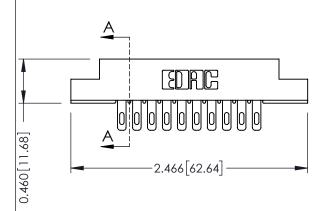

**Mounting Option** 

08-#4-40 Unified Threaded Inserts

**Contact Detail** 

500-Wire Hole .087x.013(2.21x0.33) - Tail LG.=.282(7.16) .156 [3.96] Contact Spacing x .140 [3.56] Row Spacing

1





**See Accompanying Page for: Mounting Options** 

| 305 / 315 / 355 Card Edge Connector |  |
|-------------------------------------|--|
| Part Number: 315-020-500-208        |  |

YOUR CONNECTION TO QUALITY & SERVICE

| ACAD REFERENCE NO | 305 ENG MASTER           |
|-------------------|--------------------------|
| DRAWN: J.LEE      | DATE: <b>SEPT. 21/09</b> |
| CHECKED:          | DATE:                    |
| SCALE: NTS        | SHEET 1 OF 2             |
| DRAWING NUMBER    | ISSUE                    |
| 20E Assambly      | 1 1                      |

0.295[7.49] Card Slot

305 Assembly

0.090[2.29] Point of Contact

SECTION A-A