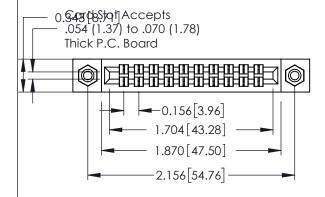

**Mounting Option** 

08-#4-40 Unified Threaded Inserts

**Contact Detail** 

500-Wire Hole .087x.013(2.21x0.33) - Tail LG.=.282(7.16) .156 [3.96] Contact Spacing x .140 [3.56] Row Spacing

1

**See Accompanying Page for: Mounting Options** 