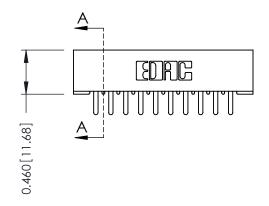

**Mounting Option** 01-No Mounting Lugs **Contact Detail** 

520-P.C. Tail .046x.013(1.17x0.33) - Tail LG.=.213(5.41) .156 [3.96] Contact Spacing x .140 [3.56] Row Spacing

**See Accompanying Page for: Mounting Options** 