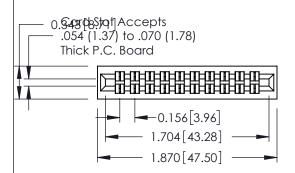

**Mounting Option** 01-No Mounting Lugs **Contact Detail** 

520-P.C. Tail .046x.013(1.17x0.33) - Tail LG.=.213(5.41) .156 [3.96] Contact Spacing x .140 [3.56] Row Spacing





**See Accompanying Page for: Mounting Options** 

| 305 / 315 / 355 Card Edge | e Connector |
|---------------------------|-------------|
| Part Number: 315-020-520  | -201        |

YOUR CONNECTION TO QUALITY & SERVICE

CANADA

|   | ACAD REFERENCE NO | . 305 ENG MASTER  |
|---|-------------------|-------------------|
|   | DRAWN: J.LEE      | DATE: SEPT. 21/09 |
|   | CHECKED:          | DATE:             |
|   | SCALE: NTS        | SHEET 1 OF 2      |
| D | DRAWING NUMBER    | ISSUE             |
|   | 305 Assembly      | 1                 |

0.090[2.29] Point of Contact

0.295[7.49] Card Slot