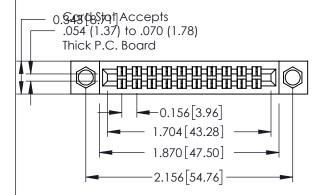

**Mounting Option** 

**Contact Detail** 

04-.156 (3.96) Dia. Mounting Holes

520-P.C. Tail .046x.013(1.17x0.33) - Tail LG.=.213(5.41) .156 [3.96] Contact Spacing x .140 [3.56] Row Spacing





**See Accompanying Page for: Mounting Options** 

305 / 315 / 355 Card Edge Connector Part Number: 315-020-520-204

YOUR CONNECTION TO QUALITY & SERVICE

|   | ACAD REFERENCE NO | . 305 ENG MASTER         |
|---|-------------------|--------------------------|
|   | DRAWN: J.LEE      | DATE: <b>SEPT. 21/09</b> |
|   | CHECKED:          | DATE:                    |
|   | SCALE: NTS        | SHEET 1 OF 2             |
| ) | DRAWING NUMBER    | ISSUE                    |

0.295[7.49] Card Slot

305 Assembly

0.090[2.29] Point of Contact