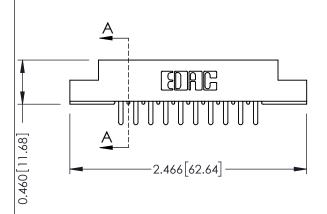

**Mounting Option** 

**Contact Detail** 

04-.156 (3.96) Dia. Mounting Holes

520-P.C. Tail .046x.013(1.17x0.33) - Tail LG.=.213(5.41) .156 [3.96] Contact Spacing x .140 [3.56] Row Spacing

**See Accompanying Page for: Mounting Options** 