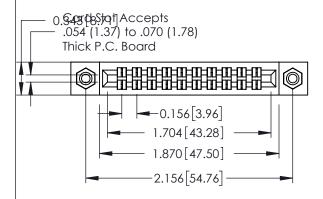

**Mounting Option** 

08-#4-40 Unified Threaded Inserts

**Contact Detail** 

520-P.C. Tail .046x.013(1.17x0.33) - Tail LG.=.213(5.41) .156 [3.96] Contact Spacing x .140 [3.56] Row Spacing

**See Accompanying Page for: Mounting Options** 