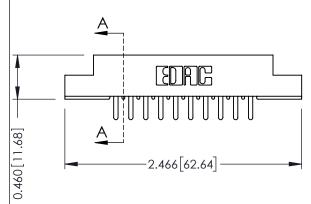

**Mounting Option** 

08-#4-40 Unified Threaded Inserts

**Contact Detail** 

520-P.C. Tail .046x.013(1.17x0.33) - Tail LG.=.213(5.41) .156 [3.96] Contact Spacing x .140 [3.56] Row Spacing





**See Accompanying Page for: Mounting Options** 



305 / 315 / 355 Card Edge Connector Part Number: 315-020-520-208

YOUR CONNECTION TO QUALITY & SERVICE

|   | ACAD REFERENCE NO | . 305 ENG MASTER         |
|---|-------------------|--------------------------|
|   | DRAWN: J.LEE      | DATE: <b>SEPT. 21/09</b> |
|   | CHECKED:          | DATE:                    |
|   | SCALE: NTS        | SHEET 1 OF 2             |
| ) | DRAWING NUMBER    | ISSUE                    |

305 Assembly

0.090[2.29] Point of Contact

0.295[7.49] Card Slot