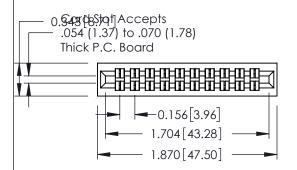

**Mounting Option** 01-No Mounting Lugs **Contact Detail** 

521-P.C. Tail .037x.013(0.94x0.33) - Tail LG.=.125(3.18) .156 [3.96] Contact Spacing x .140 [3.56] Row Spacing

1

**See Accompanying Page for: Mounting Options** 

0.295[7.49] Card Slot 0.090[2.29] Point of Contact