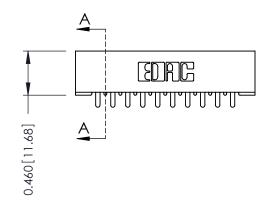

**Mounting Option** 01-No Mounting Lugs **Contact Detail** 

521-P.C. Tail .037x.013(0.94x0.33) - Tail LG.=.125(3.18) .156 [3.96] Contact Spacing x .140 [3.56] Row Spacing

1

**See Accompanying Page for: Mounting Options** 