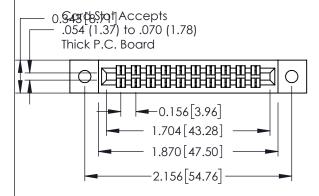

**Mounting Option** 

**Contact Detail** 

02-.128 (3.25) Dia. Mounting Holes

521-P.C. Tail .037x.013(0.94x0.33) - Tail LG.=.125(3.18) .156 [3.96] Contact Spacing x .140 [3.56] Row Spacing

**See Accompanying Page for: Mounting Options** 

0.295[7.49] Card Slot

305 Assembly

0.090[2.29] Point of Contact