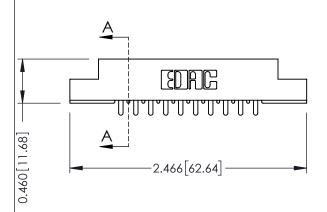

**Mounting Option** 

**Contact Detail** 

02-.128 (3.25) Dia. Mounting Holes

521-P.C. Tail .037x.013(0.94x0.33) - Tail LG.=.125(3.18) .156 [3.96] Contact Spacing x .140 [3.56] Row Spacing

**See Accompanying Page for: Mounting Options** 