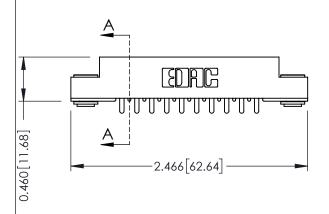

**Mounting Option** 

**Contact Detail** 

03-.116 (2.95) I.D. Floating Eyelets

521-P.C. Tail .037x.013(0.94x0.33) - Tail LG.=.125(3.18) .156 [3.96] Contact Spacing x .140 [3.56] Row Spacing

**See Accompanying Page for: Mounting Options** 