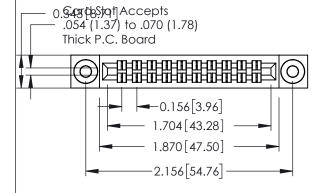

**Mounting Option** 

**Contact Detail** 

03-.116 (2.95) I.D. Floating Eyelets

521-P.C. Tail .037x.013(0.94x0.33) - Tail LG.=.125(3.18) .156 [3.96] Contact Spacing x .140 [3.56] Row Spacing

**See Accompanying Page for: Mounting Options** 

0.090 [2.29] Point of Contact

0.295[7.49] Card Slot