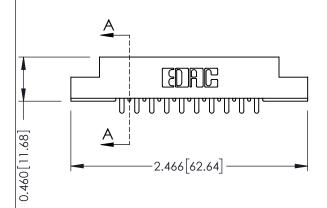

**Mounting Option** 

**Contact Detail** 

04-.156 (3.96) Dia. Mounting Holes

521-P.C. Tail .037x.013(0.94x0.33) - Tail LG.=.125(3.18) .156 [3.96] Contact Spacing x .140 [3.56] Row Spacing





**See Accompanying Page for: Mounting Options** 

| 305 / 315 / 355 Card Edge Connector |
|-------------------------------------|
| Part Number: 315-020-521-204        |

YOUR CONNECTION TO QUALITY & SERVICE

| ACAD REFERENCE NO. 305 ENG MASTER |                   |
|-----------------------------------|-------------------|
| DRAWN: J.LEE                      | DATE: SEPT. 21/09 |
| CHECKED:                          | DATE:             |
| SCALE: NTS                        | SHEET 1 OF 2      |
| DRAWING NUMBER                    | ISSUE             |

305 Assembly

0.090[2.29] Point of Contact

0.295[7.49] Card Slot