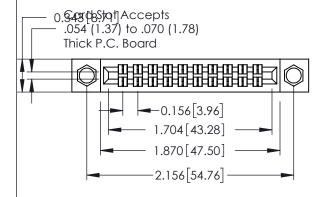

**Mounting Option** 

**Contact Detail** 

04-.156 (3.96) Dia. Mounting Holes

521-P.C. Tail .037x.013(0.94x0.33) - Tail LG.=.125(3.18) .156 [3.96] Contact Spacing x .140 [3.56] Row Spacing

**See Accompanying Page for: Mounting Options** 