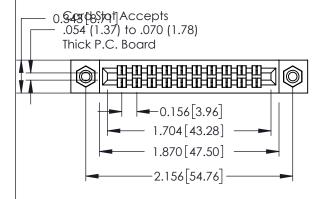

**Mounting Option** 

08-#4-40 Unified Threaded Inserts

**Contact Detail** 

521-P.C. Tail .037x.013(0.94x0.33) - Tail LG.=.125(3.18) .156 [3.96] Contact Spacing x .140 [3.56] Row Spacing

**See Accompanying Page for: Mounting Options** 

0.090 [2.29] Point of Contact

0.295[7.49] Card Slot