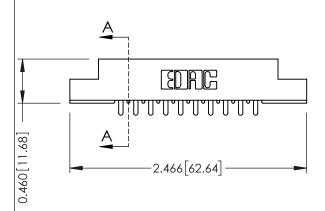

**Mounting Option** 

08-#4-40 Unified Threaded Inserts

**Contact Detail** 

521-P.C. Tail .037x.013(0.94x0.33) - Tail LG.=.125(3.18) .156 [3.96] Contact Spacing x .140 [3.56] Row Spacing

**See Accompanying Page for: Mounting Options** 