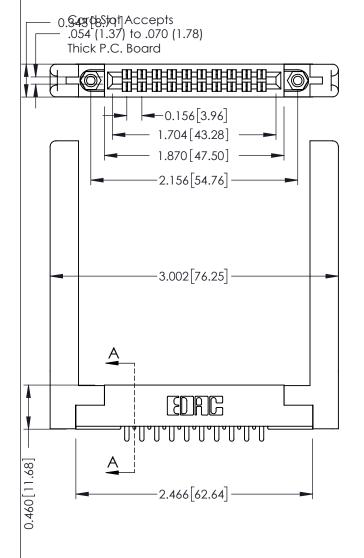

**Mounting Option** 

**Contact Detail** 

58-.468 (11.89) Offset Card Guides

521-P.C. Tail .037x.013(0.94x0.33) - Tail LG.=.125(3.18) .156 [3.96] Contact Spacing x .140 [3.56] Row Spacing

SECTION A-A

305 / 315 / 355 Card Edge Connector Part Number: 315-020-521-258

0.090[2.29] Point of Contact

305 ENG MASTER

0.295[7.49] Card Slot

305 Assembly

**See Accompanying Page for: Mounting Options** 