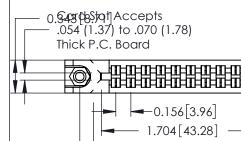

**Mounting Option** 78-In-Line Card Guides **Contact Detail** 

521-P.C. Tail .037x.013(0.94x0.33) - Tail LG.=.125(3.18) .156 [3.96] Contact Spacing x .140 [3.56] Row Spacing

- 1.870 [47.50] -2.156[54.76]

ACAD REFERENCE NO.

**See Accompanying Page for: Mounting Options** 

| 0.295[7.49]<br>Card Slot | SECTION A-A |
|--------------------------|-------------|
| 0.090[2.29               | ]           |

Point of Contact