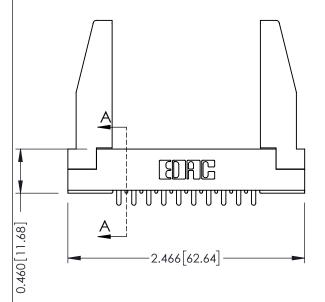

ACAD REFERENCE NO.

**See Accompanying Page for: Mounting Options** 

| 0.295[7.49]<br>Card Slot | SECTION A-A |
|--------------------------|-------------|
| 0.090[2.29               | ]           |

Point of Contact