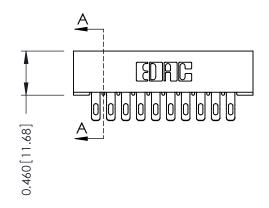

SECTION A-A

305 ENG MASTER
DATE: SEPT. 21/09

SHEET 1 OF 2

ORIGINAL

See Accompanying Page for:
• Mounting Options

| 305 / 315 / 355 Card Edge Connector | ACAD R     |
|-------------------------------------|------------|
|                                     | D.D.LIVILL |