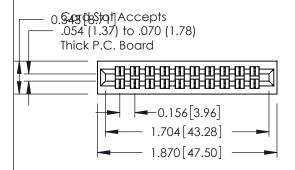

Mounting Option 01-No Mounting Lugs **Contact Detail** 

555-Extender Board Bend (Code 500 Contacts) .156 [3.96] Contact Spacing x .140 [3.56] Row Spacing THIS IS A C.A.D. GENERATED DRAWING

1330L NOWDER

0.295[7.49] Card Slot