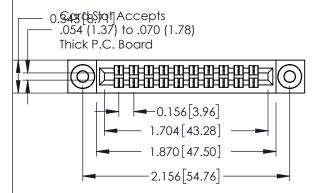

**Mounting Option** 

**Contact Detail** 

03-.116 (2.95) I.D. Floating Eyelets

555-Extender Board Bend (Code 500 Contacts) .156 [3.96] Contact Spacing x .140 [3.56] Row Spacing

**See Accompanying Page for: Mounting Options** 