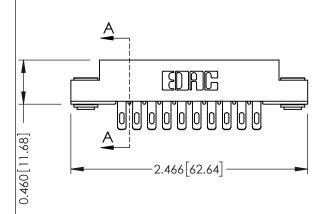

**Mounting Option** 

**Contact Detail** 

03-.116 (2.95) I.D. Floating Eyelets

555-Extender Board Bend (Code 500 Contacts) .156 [3.96] Contact Spacing x .140 [3.56] Row Spacing





**See Accompanying Page for: Mounting Options** 

| 305 / 315 / 355 Card Edge Connector |  |
|-------------------------------------|--|
| Part Number: 315-020-555-203        |  |

|                    | EDAC INC          |
|--------------------|-------------------|
|                    | TORONTO, ONTARIO  |
|                    | CANADA            |
| YOUR CONNECTION TO | QUALITY & SERVICE |

|   | ACAD REFERENCE NO | 305 ENG MASTER    |
|---|-------------------|-------------------|
|   | DRAWN: J.LEE      | DATE: SEPT. 21/09 |
|   | CHECKED:          | DATE:             |
|   | SCALE: NTS        | SHEET 1 OF 2      |
| ) | DRAWING NUMBER    | ISSUE             |
|   | 305 Assembly      | 1                 |

0.090[2.29] Point of Contact

0.295[7.49] Card Slot

SECTION A-A