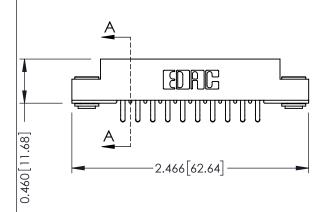

**Mounting Option** 

**Contact Detail** 

03-.116 (2.95) I.D. Floating Eyelets

556-Extender Board Bend (Code 520 Contacts) .156 [3.96] Contact Spacing x .140 [3.56] Row Spacing THIS IS A C.A.D. GENERATED DRAWING DO NOT MAKE MANUAL REVISIONS TO MAKE