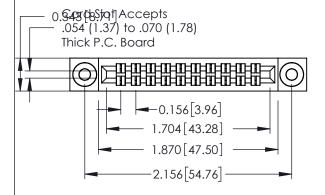

**Mounting Option** 

**Contact Detail** 

03-.116 (2.95) I.D. Floating Eyelets

556-Extender Board Bend (Code 520 Contacts) .156 [3.96] Contact Spacing x .140 [3.56] Row Spacing THIS IS A C.A.D. GENERATED DRAWING DO NOT MAKE MANUAL REVISIONS TO MAKE

0.090 [2.29] Point of Contact

0.295[7.49] Card Slot