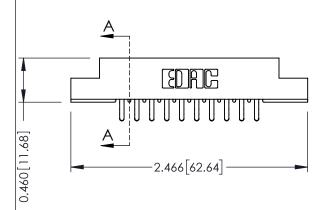

**Mounting Option** 

**Contact Detail** 

04-.156 (3.96) Dia. Mounting Holes

556-Extender Board Bend (Code 520 Contacts) .156 [3.96] Contact Spacing x .140 [3.56] Row Spacing

**See Accompanying Page for: Mounting Options** 