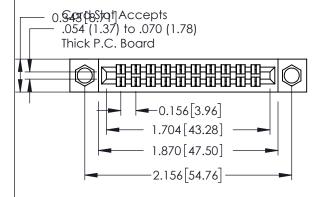

**Mounting Option** 

**Contact Detail** 

04-.156 (3.96) Dia. Mounting Holes

556-Extender Board Bend (Code 520 Contacts) .156 [3.96] Contact Spacing x .140 [3.56] Row Spacing





**See Accompanying Page for: Mounting Options** 

| 305 / 315 / 355 Card Edge Connect | or |
|-----------------------------------|----|
| Part Number: 315-020-556-204      |    |

YOUR CONNECTION TO QUALITY & SERVICE

| ACAD REFERENCE NO. 305 ENG MASTER |                          |  |
|-----------------------------------|--------------------------|--|
| DRAWN: J.LEE                      | DATE: <b>SEPT. 21/09</b> |  |
| CHECKED:                          | DATE:                    |  |
| SCALE: NTS                        | SHEET 1 OF 2             |  |
| DRAWING NUMBER                    | ISSUE                    |  |
|                                   | _                        |  |

0.090[2.29] Point of Contact

0.295[7.49] Card Slot

305 Assembly