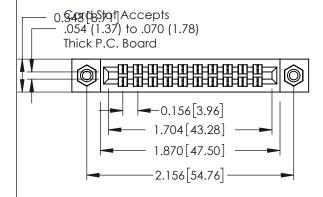

**Mounting Option** 

**Contact Detail** 

08-#4-40 Unified Threaded Inserts

556-Extender Board Bend (Code 520 Contacts) .156 [3.96] Contact Spacing x .140 [3.56] Row Spacing

**See Accompanying Page for: Mounting Options** 

0.090[2.29] Point of Contact

0.295[7.49] Card Slot