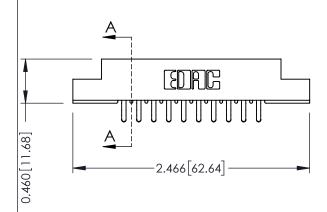

**Mounting Option** 

**Contact Detail** 

08-#4-40 Unified Threaded Inserts

556-Extender Board Bend (Code 520 Contacts) .156 [3.96] Contact Spacing x .140 [3.56] Row Spacing

**See Accompanying Page for: Mounting Options** 