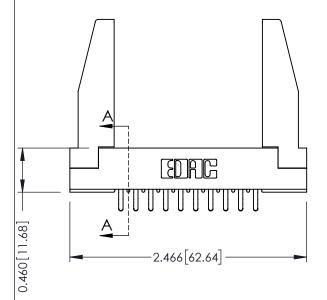

| 0.595[7.49] O.090[2.29] Point of Contact |  |
|------------------------------------------|--|
|                                          |  |

| 305 / 315 / 355 Card Edge Connector<br>Part Number: 315-020-556-278 |                                                                              | ACAD REFERENCE NO. 305 ENG MASTER                   |             |          |           |       |
|---------------------------------------------------------------------|------------------------------------------------------------------------------|-----------------------------------------------------|-------------|----------|-----------|-------|
|                                                                     |                                                                              | DRAWN:                                              | J.LEE       | DATE: SE | PT. 21/09 |       |
|                                                                     |                                                                              | CHECKED                                             | ):          | DATE:    |           |       |
|                                                                     | EDAC INC THESE DRAWINGS AND SPECIFICATIONS ARE THE PROPERTY OF EDAC INC. AND | SCALE:                                              | NTS         | SHEET    | 1 OF 2    |       |
|                                                                     | 1 1 ( 11 1 111 1 111 1 1                                                     | TORONIO, ONTARIO SHALL NOT BE REPRODUCED, OR COPIED | DRAWING     | NUMBER   |           | ISSUE |
| CANADA                                                              | MANUFACTURE OR SALE OF APPARATUS                                             | 3                                                   | 05 Assembly |          | 1         |       |