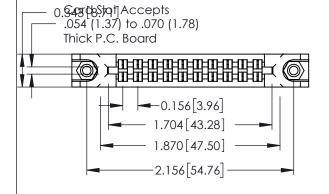

**Mounting Option** 

**Contact Detail** 

556-Extender Board Bend (Code 520 Contacts) 78-In-Line Card Guides .156 [3.96] Contact Spacing x .140 [3.56] Row Spacing

**See Accompanying Page for: Mounting Options** 

| 0.595[7.49] O.090[2.29] Point of Contact |  |
|------------------------------------------|--|
|                                          |  |

| 305 / 315 / 355 Card Edge Connector<br>Part Number: 315-020-556-278 |                                                                              | ACAD REFERENCE NO. 305 ENG MASTER                   |             |          |           |       |
|---------------------------------------------------------------------|------------------------------------------------------------------------------|-----------------------------------------------------|-------------|----------|-----------|-------|
|                                                                     |                                                                              | DRAWN:                                              | J.LEE       | DATE: SE | PT. 21/09 |       |
|                                                                     |                                                                              | CHECKED                                             | ):          | DATE:    |           |       |
|                                                                     | EDAC INC THESE DRAWINGS AND SPECIFICATIONS ARE THE PROPERTY OF EDAC INC. AND | SCALE:                                              | NTS         | SHEET    | 1 OF 2    |       |
|                                                                     | 1 1 ( 11 1 111 1 111 1 1                                                     | TORONIO, ONTARIO SHALL NOT BE REPRODUCED, OR COPIED | DRAWING     | NUMBER   |           | ISSUE |
| CANADA                                                              | MANUFACTURE OR SALE OF APPARATUS                                             | 3                                                   | 05 Assembly |          | 1         |       |