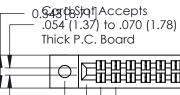

**Mounting Option** 

**Contact Detail** 

02-.128 (3.25) Dia. Mounting Holes

500-Wire Hole .087x.013(2.21x0.33) - Tail LG.=.282(7.16) .156 [3.96] Contact Spacing x .140 [3.56] Row Spacing

**See Accompanying Page for: Mounting Options** 