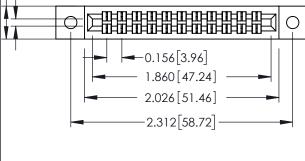

**Mounting Option** 

**Contact Detail** 

02-.128 (3.25) Dia. Mounting Holes

500-Wire Hole .087x.013(2.21x0.33) - Tail LG.=.282(7.16) .156 [3.96] Contact Spacing x .140 [3.56] Row Spacing

**See Accompanying Page for: Mounting Options** 