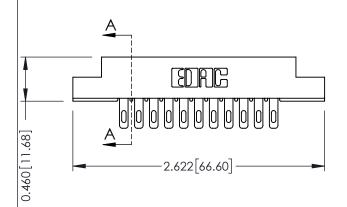

**Mounting Option** 

**Contact Detail** 

02-.128 (3.25) Dia. Mounting Holes

500-Wire Hole .087x.013(2.21x0.33) - Tail LG.=.282(7.16) .156 [3.96] Contact Spacing x .140 [3.56] Row Spacing







**See Accompanying Page for: Mounting Options** 

| 305 / 315 / 355 Card Edge Connector |
|-------------------------------------|
| Part Number: 315-022-500-202        |

YOUR CONNECTION TO QUALITY & SERVICE

CANADA

| ACAD REFERENCE N | 0. 305 ENG MASTER |
|------------------|-------------------|
| DRAWN: J.LEE     | DATE: SEPT. 21/09 |
| CHECKED:         | DATE:             |
| SCALE: NTS       | SHEET 1 OF 2      |
| DRAWING NUMBER   | ISSUE             |
| 305 Assembly     | 1                 |

0.295[7.49] Card Slot SECTION A-A 0.090[2.29] Point of Contact